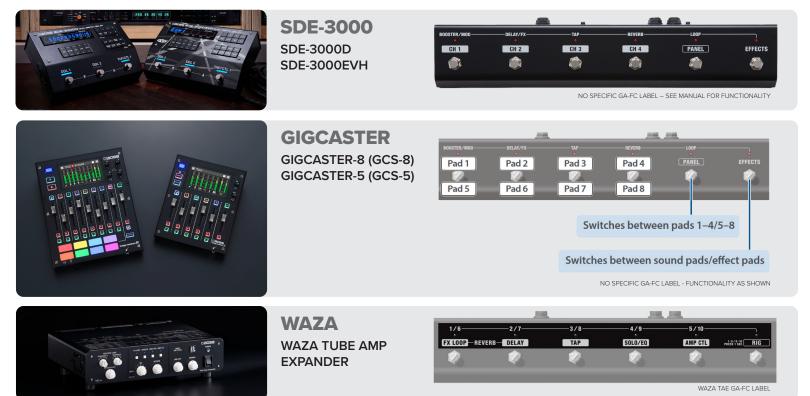

| KTN-50MKII EX<br>KTN-100MKII<br>KTN-100/210 MKII<br>KTN-HEAD MKII<br>KTN-ARTIST MKII<br>KTN-110B<br>KTN-210B | COMP-CH 1       | -MOD<br>CH 2<br>CH 2<br> | -FX<br>CH 3<br>CH 3<br>-<br>-<br>-<br>-<br>-<br>-<br>-<br>-<br>-<br>-<br>-<br>-<br>-<br>-<br>-<br>-<br>-<br>-<br>- | DELAY<br>CH 4                  | -LOOP-<br>O<br>DRIVE      | EFFECTS<br>A GA-FC LABEL<br>EFFECTS<br>S GA-FC LABEL |
|--------------------------------------------------------------------------------------------------------------|-----------------|--------------------------|--------------------------------------------------------------------------------------------------------------------|--------------------------------|---------------------------|------------------------------------------------------|
| ACOUSTIC<br>SINGER<br>ACS-PRO<br>ACS-LIVE                                                                    | GUIT/<br>CHORUS | AR (REVERB)              | DELAY/ECHO                                                                                                         | MIC-<br>REVERB                 | HARMONY<br>ACOUSTIC SINGE | MUTE<br>R GA-FC LABEL                                |
| NEXTONE SPECIAL<br>NEXTONE ARTIST<br>NEXTONE STAGE                                                           | CLEAN           | LECT<br>LEAD             | BOOST                                                                                                              | TONE<br>Ø                      | EFF LOOP                  | ECT<br>DELAY<br>C<br>E GA-FC LABEL                   |
| BLUES CUBE ARTIST<br>BLUES CUBE ARTIST212<br>BLUES CUBE TOUR                                                 | CLEAN           | SELECT<br>CRUNCH         | DUAL TONE                                                                                                          | ( <u>tremolo</u> )<br>Clean—Bo | (EFX LOOP)<br>DST         | E GA-FC LABEL                                        |